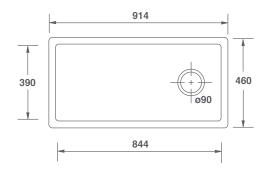

## **FEATURES**

Offset 3½" waste outlet suitable for basket strainer or waste disposer. Round overflow. Lifetime warranty.

All our sinks come in a choice of white or biscuit.

| Product             | Code      | Dimensions |     |     |     |       |        |
|---------------------|-----------|------------|-----|-----|-----|-------|--------|
|                     |           |            | w   | D   | Н   | Waste | Weight |
| Butler 1000 White   | SCBU101WH | (mm)       | 914 | 460 | 255 | 90    | - 70kg |
|                     |           | (in)       | 36  | 18  | 10  | 3½    |        |
| Butler 1000 Biscuit | SCBU101PN | (mm)       | 914 | 460 | 255 | 90    | 70kg   |
|                     |           | (in)       | 36  | 18  | 10  | 3½    |        |