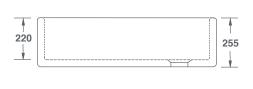

## **FEATURES**

Offset 3½" waste outlet suitable for basket strainer or waste disposer. Round overflow. Lifetime warranty.

All our sinks come in a choice of white or biscuit.

| Product             | Code      | Dimensions |     |     |     |       |        |
|---------------------|-----------|------------|-----|-----|-----|-------|--------|
|                     |           |            | w   | D   | Н   | Waste | Weight |
| Butler 1000 White   | SCBU101WH | (mm)       | 914 | 460 | 255 | 90    | - 70kg |
|                     |           | (in)       | 36  | 18  | 10  | 3½    |        |
| Butler 1000 Biscuit | SCBU101PN | (mm)       | 914 | 460 | 255 | 90    | 70kg   |
|                     |           | (in)       | 36  | 18  | 10  | 3½    |        |