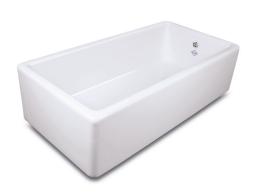

## **FEATURES**

Offset 3½" waste outlet suitable for basket strainer or waste disposer. Round overflow. Lifetime warranty.

All our sinks come in a choice of white or biscuit.

| Product             | Code      | Dimensions |     |     |     |       |        |
|---------------------|-----------|------------|-----|-----|-----|-------|--------|
|                     |           |            | w   | D   | Н   | Waste | Weight |
| Butler 1000 White   | SCBU101WH | (mm)       | 914 | 460 | 255 | 90    | - 70kg |
|                     |           | (in)       | 36  | 18  | 10  | 3½    |        |
| Butler 1000 Biscuit | SCBU101PN | (mm)       | 914 | 460 | 255 | 90    | 70kg   |
|                     |           | (in)       | 36  | 18  | 10  | 3½    |        |